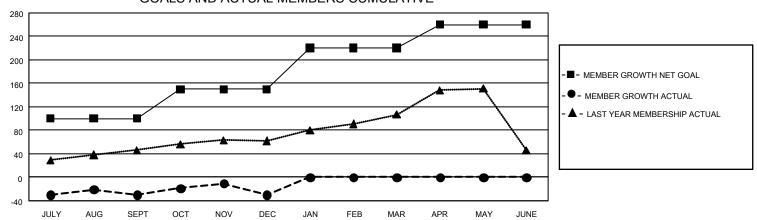

## GMT Constitutional Area 5 - C, Group E

**GMT**: OPEN

REPORT DOES NOT INCLUDE CLUBS IN UNDISTRICTED AREAS.

| Clubs         |               |             |               | Members               |                        |                         |                                                    |  |
|---------------|---------------|-------------|---------------|-----------------------|------------------------|-------------------------|----------------------------------------------------|--|
|               | RESULTS FOR   | R 2019-2020 |               | RESULTS FOR 2019-2020 |                        |                         |                                                    |  |
| QUARTER       | NEW CLUB GOAL | NEW CLUBS   | DROPPED CLUBS | QUARTER MEM           | BER GROWTH NET<br>GOAL | MEMBER GROWTH<br>ACTUAL | DROPPED<br>MEMBERS ACTUAL<br>(including transfers) |  |
| JULY/AUG/SEPT | 3             | 0           | 0             | JULY/AUG/SEPT         | 300                    | 172                     | 180                                                |  |
| OCT/NOV/DEC   | 3             | 0           | 0             | OCT/NOV/DEC           | 150                    | 60                      | 53                                                 |  |
| JAN/FEB/MAR   | 3             | 0           | 0             | JAN/FEB/MAR           | 210                    | 0                       | 0                                                  |  |
| APR/MAY/JUNE  | 3             | 0           | 0             | APR/MAY/JUNE          | 120                    | 0                       | 0                                                  |  |

## GOALS AND ACTUAL MEMBERS CUMULATIVE

| DROPPED CLUBS: 0 |     | 62 CLUBS OF 93 ADDED 1 OR MORE | GENDER DISTRIBUTION             |                |    |
|------------------|-----|--------------------------------|---------------------------------|----------------|----|
|                  |     | NEW MEMBERS                    | MALE                            | 1,619 (72.12%) |    |
|                  |     |                                | FEMALE                          | 626 (27.88%)   |    |
| DROPPED MEMBERS  |     |                                |                                 | ,              |    |
| DECEASED         | 2   | CLICK HERE FOR CUMULATIVE      | TOTAL FAMILY UNIT MEMBERS       |                | 62 |
| CLUB CANCELLED 0 |     | MEMBERSHIP DATA                |                                 |                |    |
| OTHER            | 231 |                                | FAMILY MEMBERS PAYING HALF DUES |                | 34 |
| TOTAL            | 233 |                                |                                 |                |    |