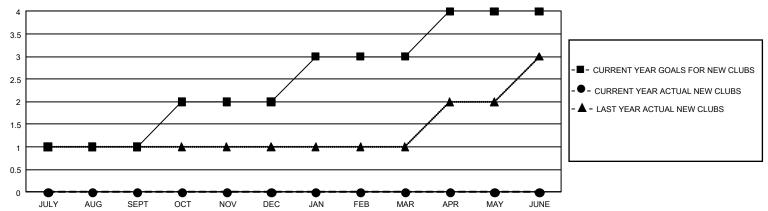

## GMT Constitutional Area 5 - C, Group E

**GMT**: OPEN

REPORT DOES NOT INCLUDE CLUBS IN UNDISTRICTED AREAS.

| Clubs         |               |             |               | Members               |                        |                         |                                                    |  |
|---------------|---------------|-------------|---------------|-----------------------|------------------------|-------------------------|----------------------------------------------------|--|
|               | RESULTS FOR   | R 2019-2020 |               | RESULTS FOR 2019-2020 |                        |                         |                                                    |  |
| QUARTER       | NEW CLUB GOAL | NEW CLUBS   | DROPPED CLUBS | QUARTER MEM           | BER GROWTH NET<br>GOAL | MEMBER GROWTH<br>ACTUAL | DROPPED<br>MEMBERS ACTUAL<br>(including transfers) |  |
| JULY/AUG/SEPT | 3             | 0           | 0             | JULY/AUG/SEPT         | 300                    | 172                     | 180                                                |  |
| OCT/NOV/DEC   | 3             | 0           | 0             | OCT/NOV/DEC           | 150                    | 60                      | 53                                                 |  |
| JAN/FEB/MAR   | 3             | 0           | 0             | JAN/FEB/MAR           | 210                    | 0                       | 0                                                  |  |
| APR/MAY/JUNE  | 3             | 0           | 0             | APR/MAY/JUNE          | 120                    | 0                       | 0                                                  |  |

## GOALS AND ACTUAL NEW CLUBS CUMULATIVE